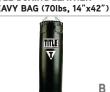

- TRX Commercial Suspension Trainer
- RBT Training Handles
- American Barbell Battle Rope (Black dacron 1.5" x 30')

- SPRI Kettlebell Set (20lb, 25lb, 30lb, 35lb, 40lb)
- 2 TITLE Boxing Leather Heavy Bag 70lbs (14" x 42")

# AMERICAN BARBELL BATTLE ROPE

TITLE BOXING LEATHER HEAVY BAG (70lbs, 14"x42")

**SPRI BOSU BALANCE TRAINER** 

SPRI HIGH DENSITY

**FOAM ROLLER** 

SPRI SLAM BALL SET

**HEAVY BAG HANDLE STRAP** 

AND CARABINER