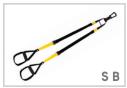

# **RBT TRAINING HANDLES**

SPRI PRO MAT (Black, 71"x24" | 5/8" Thick) SPRI JUMP ROPE

RBT INTERMEDIATE

BAND PACKAGE

HAMPTON 6' INT'L **BEARING OLYMPIC BAR** 

HAMPTON OLYMPIC

**SPRI PLYO BOXES** 

TRX COMMERCIAL RIP (ROTATIONAL) TRAINER