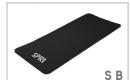

SB

- SPRI Pro Mat (Black, 71"L x 24"W | 5/8" Thick)
- SPRI Jump Rope
- SPRI Kettlebell Set (20lb, 25lb, 30lb, 35lb, 40lb)
- 1 Dynamax Wall Ball (6lb)

S = STANDARD KIT B = BOXING KIT A = ADD-ON

SPRI PRO MAT (Black, 71"x24" | 5/8" Thick) SPRI JUMP ROPE

HAMPTON 6' INT'L **BEARING OLYMPIC BAR** 

ZIVA OLYMPIC URETHANE **GRIP PLATES** 