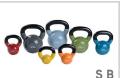

SB

- SPRI Pro Mat (Black, 71"L x 24"W | 5/8" Thick)
- SPRI Jump Rope
- SPRI Kettlebell Set (20lb, 25lb, 30lb, 35lb, 40lb)
- 1 Dynamax Wall Ball (6lb)

S = STANDARD KIT B = BOXING KIT A = ADD-ON

#### **RBT TRAINING HANDLES**

ZIVA 3-IN-1 SOFT PLYO BOX (20", 24", 30")

TRX COMMERCIAL RIP (ROTATIONAL) TRAINER

**RBT LINK STRAP PACK** 

**SPRI KETTLEBELL SET** (20lb, 25lb, 30lb, 35lb, 40lb)

SPRI STEPS AND RISERS