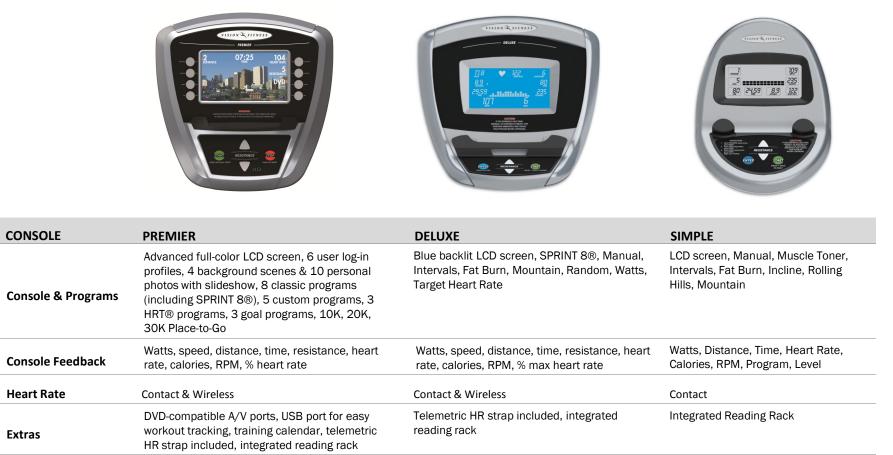

| COMFORT ARC <sup>™</sup> with lumbar support                 |
| Seat rail/post                | Sandblasted steel                                            |
| Handlebars                    | Console & seat with contact heart rate                       |
| Pedals                        | Self-balancing with easy-adjust straps                       |
| Power                         | Plug-in                                                      |
| Home warranty                 | Lifetime frame/brake, 5 year electronics/parts, 2 year labor |
| Limited Corporate<br>warranty | None                                                         |
| Dimensions                    | 62"L x 26"W x 50"H                                           |



## **Bike Console Options**