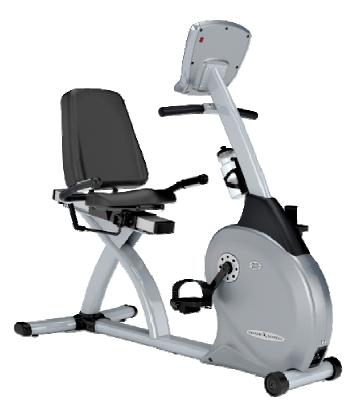

## R2050 Exercise Bike

VISION FITNESS.

The R2050 uses a stable step-thru frame design for easy access to the seated position. When seated, you will notice that the Comfort Arc<sup>™</sup> seat with lumbar support provides just the right amount of support and cushioning for a long and effective workout. It also uses a heavier gauge steel in its frame and has a longer seat rail length to accommodate heavier and taller users.

| KEY SPECS                     |                                                              |
|-------------------------------|--------------------------------------------------------------|
| Resistance system             | Motor-operated ECB                                           |
| Drive train                   | Super-silent poly-v belt                                     |
| Flywheel                      | 21 lbs balanced                                              |
| Seat                          | COMFORT ARC <sup>™</sup> with lumbar support                 |
| Seat rail/post                | Sandblasted steel                                            |
| Handlebars                    | Console & seat with contact heart rate                       |
| Pedals                        | Self-balancing with easy-adjust straps                       |
| Power                         | Plug-in                                                      |
| Home warranty                 | Lifetime frame/brake, 5 year electronics/parts, 2 year labor |
| Limited Corporate<br>warranty | None                                                         |
| Dimensions                    | 62"L x 26"W x 50"H                                           |