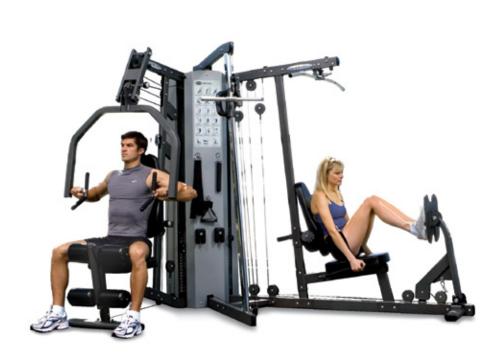

#### **ST710** multi-station gym Space is not an issue with this innovative multi-station gym, designed to fit into

virtually any corner of a room.

- Three work stations operate from two weight stacks, allowing multiple users to work out simultaneously
- Durable, long-lasting chrome
  and powder-coated steel
  frame is designed to resist
  scratches and provide years
  of worry-free performance
- Double-stitched Boltaflex® upholstery over 2-inch highdensity foam provides durability, lasting comfort, and support

VISION 🔾 FITNESS

Instructional placards define exercise operation

Vertical adjustment accomodates a more diverse population