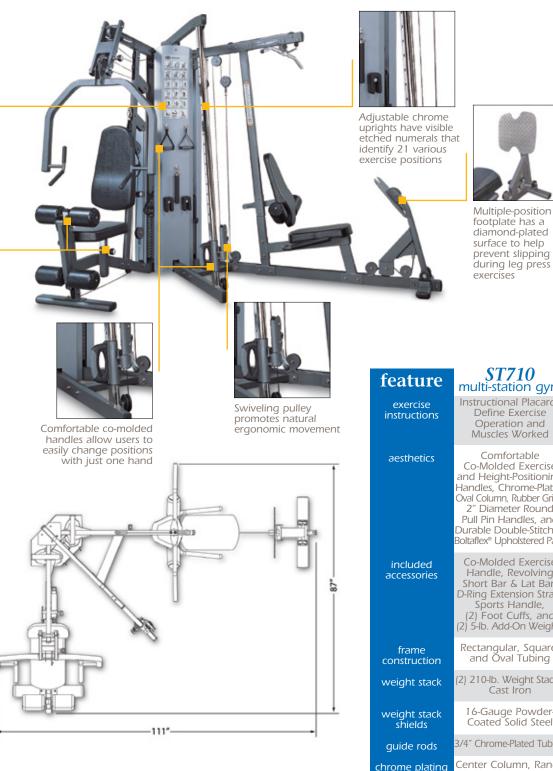

#### **ST710** multi-station gym Space is not an issue with this innovative multi-station gym, designed to fit into

virtually any corner of a room.

- Three work stations operate from two weight stacks, allowing multiple users to work out simultaneously
- Durable, long-lasting chrome
  and powder-coated steel
  frame is designed to resist
  scratches and provide years
  of worry-free performance
- Double-stitched Boltaflex® upholstery over 2-inch highdensity foam provides durability, lasting comfort, and support

VISION 🔾 FITNESS

Instructional placards define exercise operation

Vertical adjustment accomodates a more diverse population

1600 Landmark Drive Cottage Grove, WI 53527 toll free 800.335.4348 • fax 608.839.8731 www.visionfitness.com

| ST710<br>multi-station gym                                                                                                                                                                                                  |
|-----------------------------------------------------------------------------------------------------------------------------------------------------------------------------------------------------------------------------|
| Instructional Placards<br>Define Exercise<br>Operation and<br>Muscles Worked                                                                                                                                                |
| Comfortable<br>Co-Molded Exercise<br>and Height-Positioning<br>Handles, Chrome-Plated<br>Oval Column, Rubber Grips,<br>2" Diameter Round<br>Pull Pin Handles, and<br>Durable Double-Stitched<br>Boltaflex® Upholstered Pads |
| Co-Molded Exercise<br>Handle, Revolving<br>Short Bar & Lat Bar,<br>D-Ring Extension Strap,<br>Sports Handle,<br>(2) Foot Cuffs, and<br>(2) 5-Ib. Add-On Weights                                                             |
| Rectangular, Square,<br>and Oval Tubing                                                                                                                                                                                     |
| (2) 210-lb. Weight Stacks,<br>Cast Iron                                                                                                                                                                                     |
| 16-Gauge Powder-<br>Coated Solid Steel                                                                                                                                                                                      |
| 3/4" Chrome-Plated Tubing                                                                                                                                                                                                   |
| Center Column, Range<br>of Motion Adjustments                                                                                                                                                                               |
| Loos & Co.,<br>3/16" & 1/4"-Diameter,<br>Nylon-Coated                                                                                                                                                                       |
| 111"L x 87"W x 84"H                                                                                                                                                                                                         |
| 400 lbs.                                                                                                                                                                                                                    |
| 963 lbs.                                                                                                                                                                                                                    |
|                                                                                                                                                                                                                             |